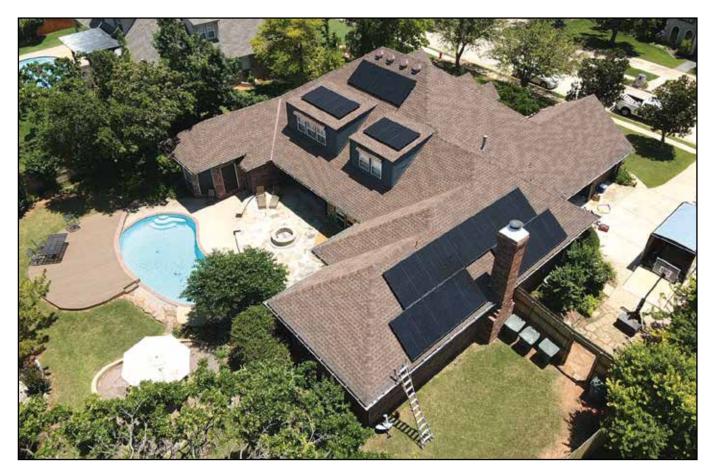

EightTwenty's core offerings include a range of products and services designed to address the needs of both commercial and residential customers in the greater Harrison County area. These offerings include rooftop installations, solar carports, custom solar structures, solar area lighting, commercial and residential EV charging stations, and battery storage, providing comprehensive solutions for diverse energy needs.