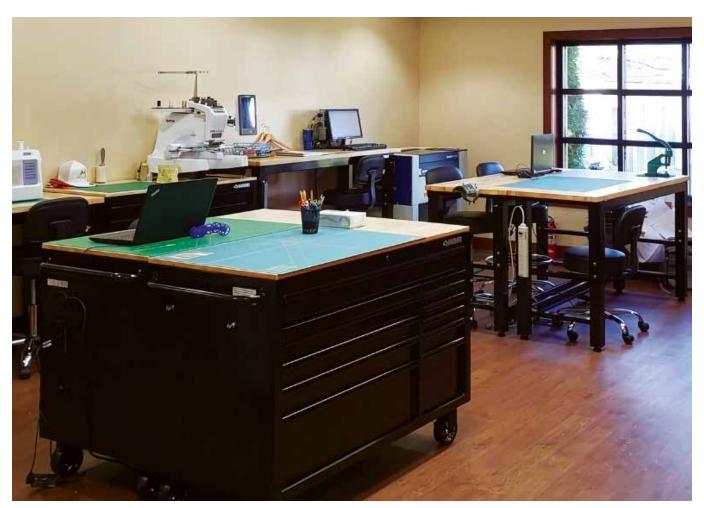

# Spark of Innovation:

UNLEASHING CREATIVITY IN THE HCPL MAKERSPACE

Opening to the public on December 2, 2023, the makerspace stays abuzz with activity, both regulars and new users gathering in the space weekly. Located in the Lanesville branch of Harrison County Public Library, the space offers a wide array of equipment through which one can let their creative juices flow. HCPL Makerspace Specialist Heather Wyss and HCPL Systems Administrator Trevor Smith, who are both veteran makers and jacksof-all-trades, ensure that the space runs smoothly by offering training, advice and friendly assistance.

"The makerspace is a great place to get creative!", said Wyss. "Whether your project is practical or fun, we have all kinds of machines and equipment for you to try out."

Before jumping in with both feet, creators must make an initial training appointment for their desired equipment at hcpl.lib.in.us, selecting Makerspace. Though no membership is required, makerspace users are encouraged to get a library card. After completing the training session, makers are encouraged to work on equipment independently

# The makerspace offers the following for public use:

- Epilog Laser cutter and engraver
- Brother 6-needle embroidery machine
- Roland large-format printer (banners, stickers, and large photos)
- BambuLabs Carbon (filament) FDM
   3D printer
  - Elegoo Saturn SLA (resin) 3D printer
    - Cricut Explore Air 2
    - Brother sewing machine
      - Brother Serger
      - Elgato VHS Digitizer
  - ION Tape Express Tape-to-MP3
    Converter
- Eyesen 8mm / Super8 Film Digitizer