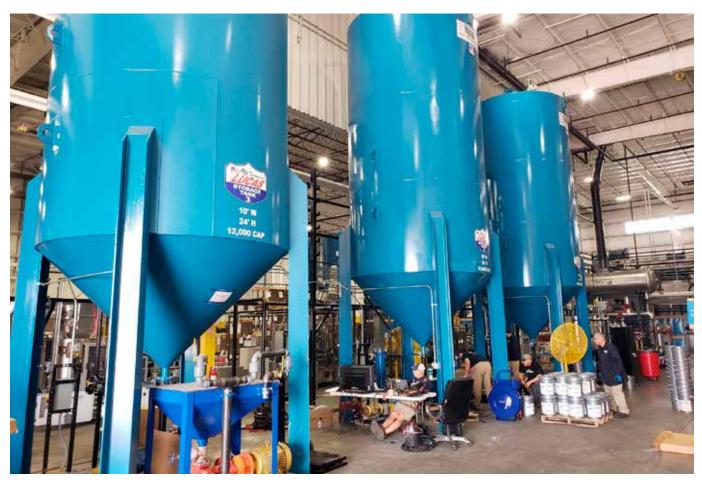

# Lucas Oil Opens New State-of-the-Art

# **Grease Plant in Harrison County**

Exciting developments are unfolding in Corydon as Lucas Oil is addressing a critical industry grease shortage from right here in Harrison County. Lucas Oil has made a significant expansion to its Corydon production facility which includes a 25,000 square foot new grease plant, expanding the company's industry-leading lubricant and additive manufacturing capabilities and underscoring its ongoing commitment to growth and economic development within Indiana and beyond.

# ADVANCED MANUFACTUR-ING IN CORYDON

Lucas Oil's new installation is housed within their existing 400,000 square foot Corydon facility, a cutting-edge, ISO-certified research and development lab with sophisticated blending and production lines. The new facility is specifically designed to produce Lucas Oil's signature greases: Red 'N' Tacky, X-Tra Heavy Duty, and Marine.

to produce the very best lubrication products on the market.

The new grease plant officially began operations with a ribbon-cutting ceremony on June 18, marking a significant milestone for Lucas Oil and a boost for the Harrison County community. With this expansion, Lucas Oil is solving immediate industry needs and further solidifying its role as a world leader and distributor of high-performance automotive additives and lubricants.