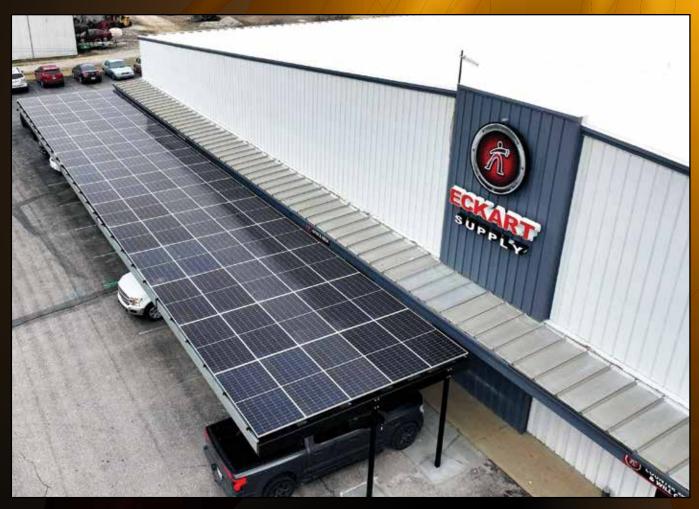

EightTwenty's core offerings include a range of products and services designed to address the needs of both commercial and residential customers in the greater Harrison County area. These offerings include rooftop installations, solar carports, custom solar structures, solar area lighting, commercial and residential EV charging stations, and battery storage, providing comprehensive solutions for diverse energy needs.

EightTwenty has implemented successful solutions for various commercial customers, including Devon Energy, Atwoods, Eckart Supply, Cardinal Carryor, Pella Windows & Doors, Simple Modern, and Advanced ENT. The company's services extend throughout its regional presence in Kentucky and Indiana.